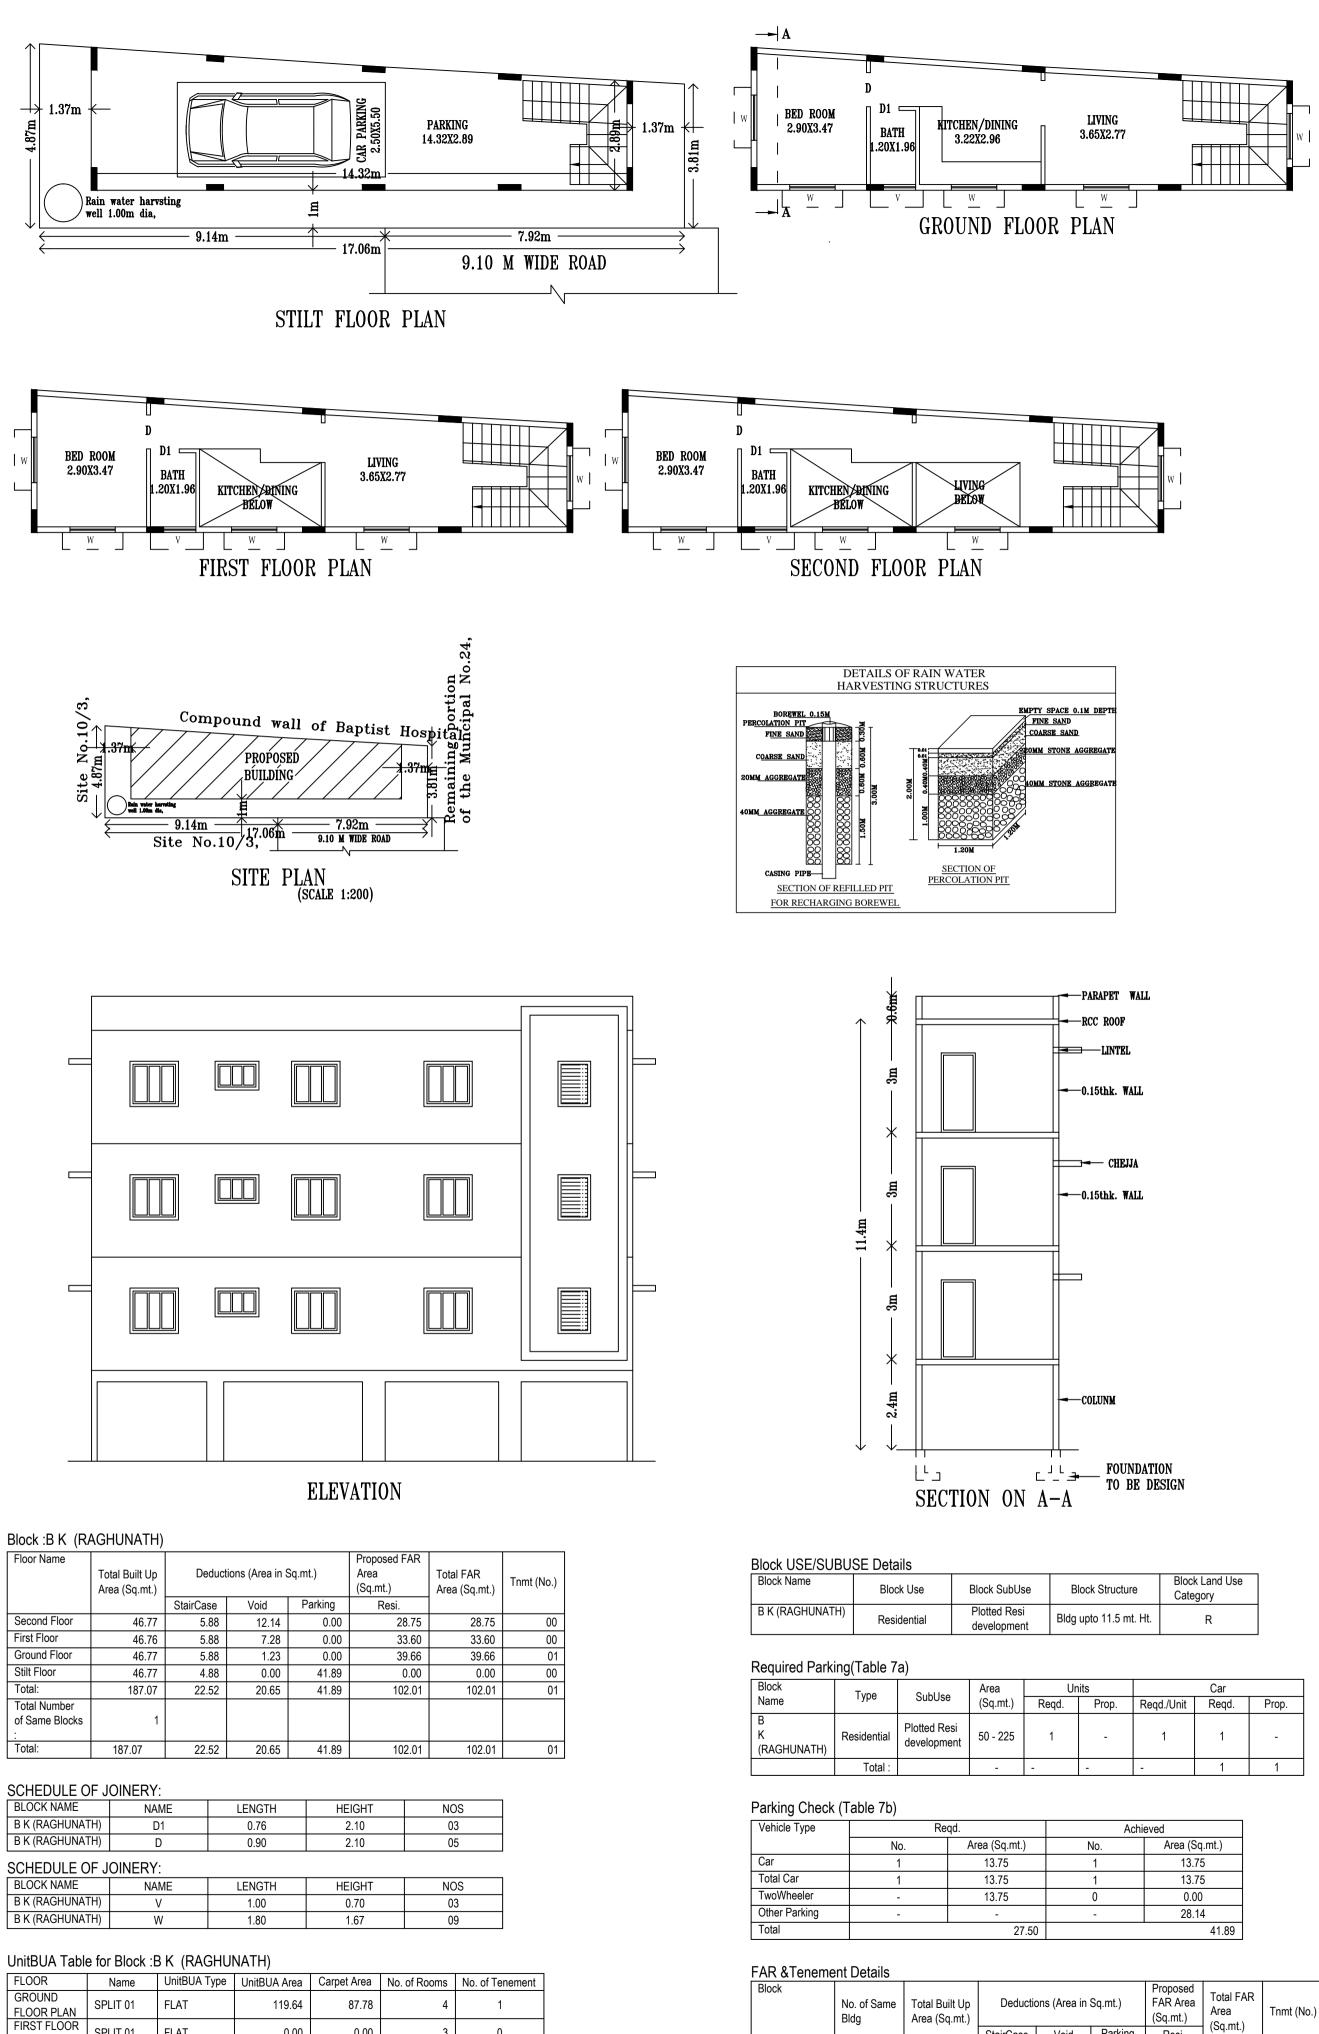

SPLIT 01

SPLIT 01

PLAN SECOND

FLOOR PLAN Total:

FLAT

FLAT

0.00

0.00

119.64

0.00

0.00

87.78

0

0

StairCase Void

20.65

22.52

187.07 22.52 20.65

187.07

(RAGHUNATH)

Grand Total:

| Structure      |     | Cate    |       |       |
|----------------|-----|---------|-------|-------|
| o 11.5 mt. Ht. |     |         |       |       |
|                |     |         |       | _     |
|                |     |         | Car   |       |
| Prop.          | Req | d./Unit | Reqd. | Prop. |
|                |     |         |       |       |

| Sq.mt.) | Proposed<br>FAR Area<br>(Sq.mt.) | Total FAR<br>Area<br>(Sq.mt.) | Tnmt (No.) |  |  |
|---------|----------------------------------|-------------------------------|------------|--|--|
| Parking | Resi.                            | (34.111.)                     |            |  |  |
| 41.89   | 102.01                           | 102.01                        | 01         |  |  |
| 41.89   | 102.01                           | 102.01                        | 1.00       |  |  |